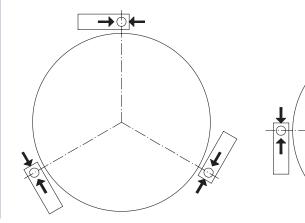

#### **Installation Examples**

2 -directional bumper

2 -directional bumper module mounted for lateral bumping

**Available Options** 

• Welding fixture

2 -directional bumper module mounted for longitudinal bumping