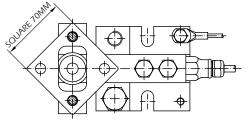

#### **Installation Examples**

2 -directional bumper

2 -directional bumper module mounted for lateral bumping

**Available Options** 

• Welding fixture

2 -directional bumper module mounted for longitudinal bumping

free sliding unit