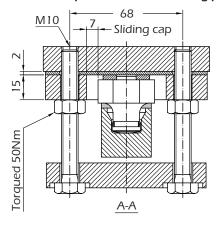

#### **Dimensions**

2-directional bumper module with lift off protection and welding plate

Safe load: Safe bumping force: Safe jacking force: Safe lift off force: 200% of rated load 50% of rated load 40kN 100% of rated load Free sliding module with lift off protection