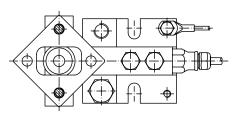

#### **Dimensions**

2-directional bumper module with lift off protection and welding plate

Safe load: Safe bumping force: Safe jacking force: Safe lift off force: 200% of rated load 50% of rated load 40kN 100% of rated load Free sliding module with lift off protection