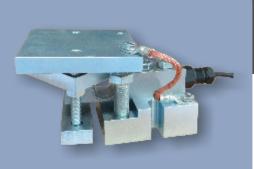

### Description

The SBL-WMOUNT support is designed to prevent unwanted forces from affecting the performance of our SBL-3 and SBL- 4 load cells (see separate data sheets). The weighing module is designed for hopper, tank and mixer weighing, and combines excellent load introduction with low profile design. Please note that the blind hole version of our SBL load cells must be ordered when used with this product.

The unit features a 2-directional bumper unit and free sliding system which allows tangential mounting, and the upper module can be mounted in a longitudinal or lateral direction. It is also manufactured from zinc coated steel for use in challenging environments, and provides many years of consistent performance.

The accessories supplied (base plate with jacking bolt, lift off protection and upper welding plate) make installation simple and contribute to a versatile, rugged and low cost design.

 $\bigcirc$ 