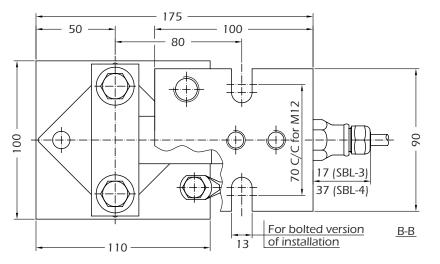

#### **Dimensions**

2-directional bumper module with lift off protection and welding plate

Safe load: Safe bumping force: Safe jacking force: Safe lift off force: 200% of rated load 50% of rated load 40kN 100% of rated load Free sliding module with lift off protection