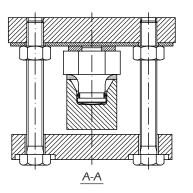

### Description

The SBL-WMOUNT support is designed to prevent unwanted forces from affecting the performance of our SBL-3 and SBL- 4 load cells (see separate data sheets). The weighing module is designed for hopper, tank and mixer weighing, and combines excellent load introduction with low profile design. Please note that the blind hole version of our SBL load cells must be ordered when used with this product.

The unit features a 2-directional bumper unit and free sliding system which allows tangential mounting, and the upper module can be mounted in a longitudinal or lateral direction. It is also manufactured from zinc coated steel for use in challenging environments, and provides many years of consistent performance.

The accessories supplied (base plate with jacking bolt, lift off protection and upper welding plate) make installation simple and contribute to a versatile, rugged and low cost design.

 $\bigcirc$ 

#### **Dimensions**

2-directional bumper module with lift off protection and welding plate

Safe load: Safe bumping force: Safe jacking force: Safe lift off force: 200% of rated load 50% of rated load 40kN 100% of rated load Free sliding module with lift off protection