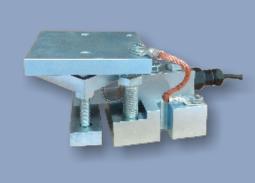

### Description

The SBL-WMOUNT support is designed to prevent unwanted forces from affecting the performance of our SBL-3 and SBL- 4 load cells (see separate data sheets). The weighing module is designed for hopper, tank and mixer weighing, and combines excellent load introduction with low profile design. Please note that the blind hole version of our SBL load cells must be ordered when used with this product.

The unit features a 2-directional bumper unit and free sliding system which allows tangential mounting, and the upper module can be mounted in a longitudinal or lateral direction. It is also manufactured from zinc coated steel for use in challenging environments, and provides many years of consistent performance.

The accessories supplied (base plate with jacking bolt, lift off protection and upper welding plate) make installation simple and contribute to a versatile, rugged and low cost design.

 $\bigcirc$ 

#### **Installation Examples**

2 -directional bumper

2 -directional bumper module mounted for lateral bumping

**Available Options** 

• Welding fixture

2 -directional bumper module mounted for longitudinal bumping