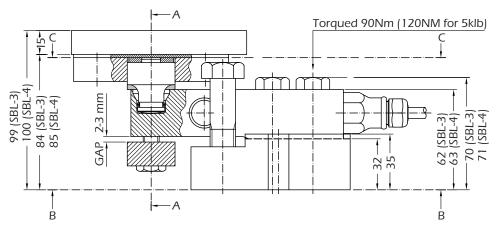

#### **Dimensions**

2-directional bumper module with lift off protection and welding plate

Safe load: Safe bumping force: Safe jacking force: Safe lift off force: 200% of rated load 50% of rated load 40kN 100% of rated load Free sliding module with lift off protection